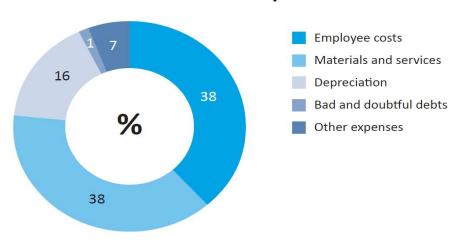

#### How Council's money is spent

Council uses the money it receives from rates and other sources to deliver services to our community, including providing new facilities and maintaining, renewing and upgrading our existing community infrastructure assets.

# Breakdown of expenditure distribution