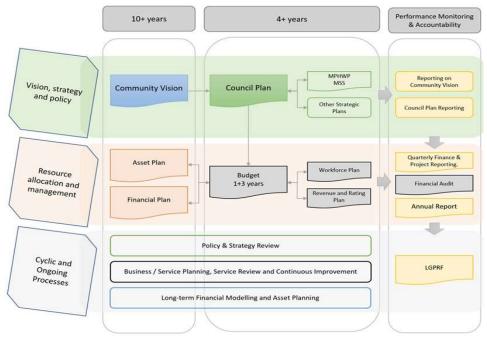

# 1. Link to the Integrated Planning and Reporting Framework

This section describes how the Budget links to the achievement of the Community Vision and Community Plan within an overall integrated strategic planning and reporting framework. This framework guides the Council in identifying community needs and aspirations over the long term (Community Vision and Financial Plan), medium term (Community Plan, Workforce Plan, and Revenue and Rating Plan) and short term (Budget) and then holding itself accountable (Annual Report).

#### 1.1 Legislative planning and accountability framework

The Budget is a rolling four-year plan that outlines the financial and non-financial resources that Council requires to achieve the strategic objectives described in the Community Plan. The diagram below depicts the integrated strategic planning and reporting framework that applies to local government in Victoria. At each stage of the integrated strategic planning and reporting framework there are opportunities for community and stakeholder input. This is important to ensure transparency and accountability to both residents and ratepayers.

Source: Department of Jobs, Skills, Industry and Regions

The timing of each component of the integrated strategic planning and reporting framework is critical to the successful achievement of the planned outcomes.