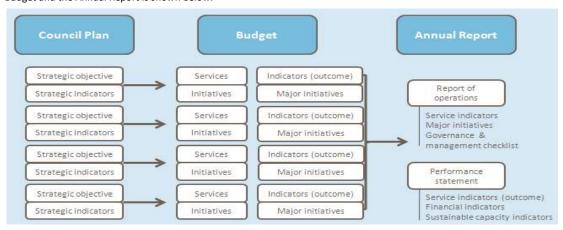

# 1. Link to the Integrated Planning and Reporting Framework

This section describes how the Budget links to the achievement of the Community Vision and Community Plan within an overall integrated strategic planning and reporting framework. This framework guides the Council in identifying community needs and aspirations over the long term (Community Vision and Financial Plan), medium term (Community Plan, Workforce Plan, and Revenue and Rating Plan) and short term (Budget) and then holding itself accountable (Annual Report).

#### 1.1 Legislative planning and accountability framework

The Budget is a rolling four-year plan that outlines the financial and non-financial resources that Council requires to achieve the strategic objectives described in the Community Plan. The diagram below depicts the integrated strategic planning and reporting framework that applies to local government in Victoria. At each stage of the integrated strategic planning and reporting framework there are opportunities for community and stakeholder input. This is important to ensure transparency and accountability to both residents and ratepayers.

#### 2. Services and service performance indicators

This section provides a description of the services and initiatives to be funded in the Budget for the 2023-24 year and how these will contribute to achieving the strategic objectives outlined in the Community Plan. It also describes several initiatives and service performance outcome indicators for key areas of Council's operations. Council is required by legislation to identify major initiatives, initiatives and service performance outcome indicators in the Budget and report against them in their Annual Report to support transparency and accountability. The relationship between these accountability requirements in the Council Plan, the Budget and the Annual Report is shown below.