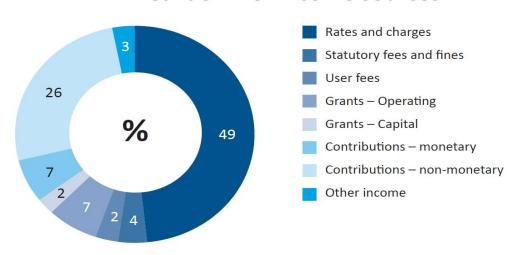

#### Where Council's money comes from

Council's income comes from a number of sources including:

- · Rates and charges
- Statutory fees and fines
- Charging user fees for some of our services
- Operating grants funding from the Federal and Victorian government
- Capital grants funding from the Federal and Victorian government
- Monetary contributions from developers
- Non-monetary contributions from developers
- Share of net profits/(losses) of associates and joint ventures
- Other income.

# Breakdown of income sources