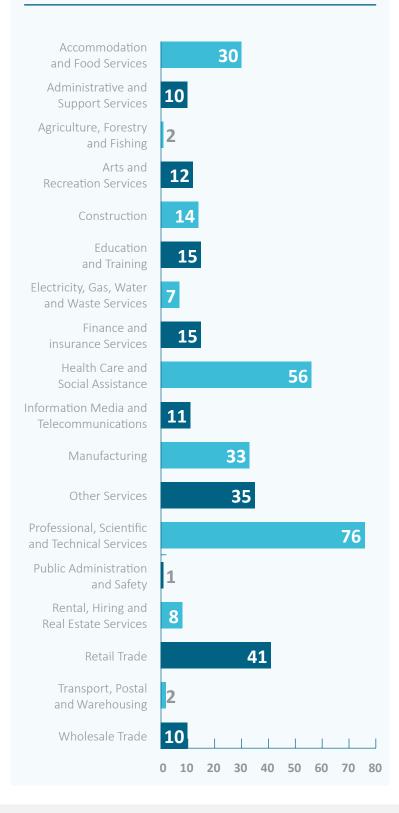

#### **Business network**

Number of members

378

Breakdown by industry sector

MEMBERS BY INDUSTRY