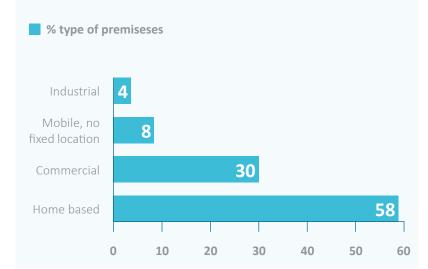

s)

- Business network
- Business size
- Business E-News
- Business Concierge
- Business types, commercial, industrial and home-based
- Percentage of enquiries by suburb

#### **Investment and growth**

- Investment Attraction
- Enquiries into suburbs



## **Business Support**

#### **Business network**

Number of members

378

Breakdown by industry sector

MEMBERS BY INDUSTRY



#### **Business size**

MEMBER BY NUMBER OF EMPLOYEES



#### **Business e-News**

Number of subscribers

2843
(average)

(avg over 3 months)

**Click rate** 

Open rate

39.8%

**Top-ranked eNews story:**Announcement of
Business Awards Finalists

199 clicks

# **Business Concierge**

Number of enquiries handled

84

PERCENTAGE OF ENQUIRIES BY SECTOR



#### Business types, commercial, industrial and home-based



# Percentage of enquiries by suburb



### Investment and growth





#### **Enquiries into sectors**



**Council Offices** 

25 Ferres Boulevard South Morang VIC 3752

**Email:** business@whittlesea.vic.gov.au

Website: whittlesea.vic.gov.au

**Postal address** 

City of Whittlesea Locked Bag Bundoora MDC VIC 3083 **Phone:** 9217 2170

**National Relay Service: 133 677** 

(ask for 9217 2170)

Connect with us in your preferred language:



Free telephone interpreter service

131 450