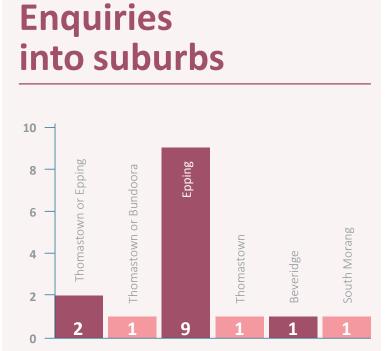

ncierge
- Business types, commercial, industrial and home-based
- Percentage of enquiries by suburb

#### **Investment and growth**

- Investment Attraction
- Enquiries into suburbs



## **Business Support**

#### **Business network**

Number of members

378

Breakdown by industry sector

MEMBERS BY INDUSTRY



#### **Business size**

MEMBER BY NUMBER OF EMPLOYEES



#### **Business e-News**

Number of subscribers

2843
(average)

(avg over 3 months)

**Click rate** 

Open rate

39.8%

**Top-ranked eNews story:**Announcement of
Business Awards Finalists

199 clicks

# **Business Concierge**

Number of enquiries handled

84

PERCENTAGE OF ENQUIRIES BY SECTOR



#### Business types, commercial, industrial and home-based



# Percentage of enquiries by suburb



### Investment and growth





#### **Enquiries into sectors**



**Council Offices** 

25 Ferres Boulevard South Morang VIC 3752

**Email:** business@whittlesea.vic.gov.au

Website: whittlesea.vic.gov.au

**Postal address** 

City of Whittlesea Locked Bag Bundoora MDC VIC 3083 **Phone:** 9217 2170

**National Relay Service: 133 677** 

(ask for 9217 2170)

Connect with us in your preferred language:



Free telephone interpreter service

131 450