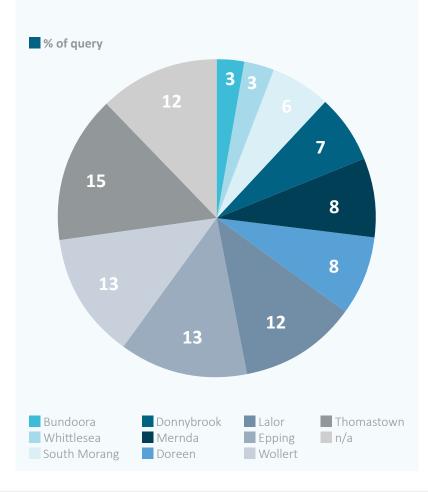

- Business E-News
- Business Concierge
- Business types, commercial, industrial and home-based
- Percentage of enquiries by suburb

#### **Investment and growth**

- Investment Attraction
- Enquiries into suburbs



## **Business Support**

#### **Business network**

Number of members

378

Breakdown by industry sector

MEMBERS BY INDUSTRY



#### **Business size**

MEMBER BY NUMBER OF EMPLOYEES



#### **Business e-News**

Number of subscribers

2843
(average)

(avg over 3 months)

**Click rate** 

Open rate

39.8%

**Top-ranked eNews story:**Announcement of
Business Awards Finalists

199 clicks

# **Business Concierge**

Number of enquiries handled

84

PERCENTAGE OF ENQUIRIES BY SECTOR



#### Business types, commercial, industrial and home-based



# Percentage of enquiries by suburb



### Investment and growth





#### **Enquiries into sectors**



**Council Offices** 

25 Ferres Boulevard South Morang VIC 3752

**Email:** business@whittlesea.vic.gov.au

Website: whittlesea.vic.gov.au

**Postal address** 

City of Whittlesea Locked Bag Bundoora MDC VIC 3083 **Phone:** 9217 2170

**National Relay Service: 133 677** 

(ask for 9217 2170)

Connect with us in your preferred language:



Free telephone interpreter service

131 450