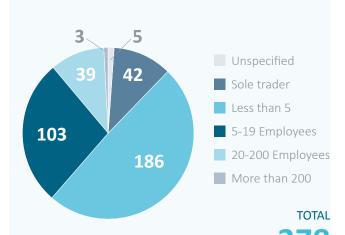

t highlights key trends, which can be used, to help guide Council's response and support available to the existing and future business community.

The data is reported each quarter and used to monitor how the local economy is performing.

#### The snapshot has two components

#### **Business Support**

(this data will be reviewed and updated on an annual basis)

- Business network
- Business size
- Business E-News
- Business Concierge
- Business types, commercial, industrial and home-based
- Percentage of enquiries by suburb

#### **Investment and growth**

- Investment Attraction
- Enquiries into suburbs



## **Business Support**

#### **Business network**

Number of members

378

Breakdown by industry sector

MEMBERS BY INDUSTRY



#### **Business size**

MEMBER BY NUMBER OF EMPLOYEES



#### **Business e-News**

Number of subscribers

2843
(average)

(avg over 3 months)

**Click rate** 

Open rate

39.8%

**Top-ranked eNews story:**Announcement of
Business Awards Finalists

199 clicks

# **Business Concierge**

Number of enquiries handled

84

PERCENTAGE OF ENQUIRIES BY SECTOR



#### Business types, commercial, industrial and home-based



# Percentage of enquiries by suburb



### Investment and growth





#### **Enquiries into sectors**



**Council Offices** 

25 Ferres Boulevard South Morang VIC 3752

**Email:** business@whittlesea.vic.gov.au

Website: whittlesea.vic.gov.au

**Postal address** 

City of Whittlesea Locked Bag Bundoora MDC VIC 3083 **Phone:** 9217 2170

**National Relay Service: 133 677** 

(ask for 9217 2170)

Connect with us in your preferred lang