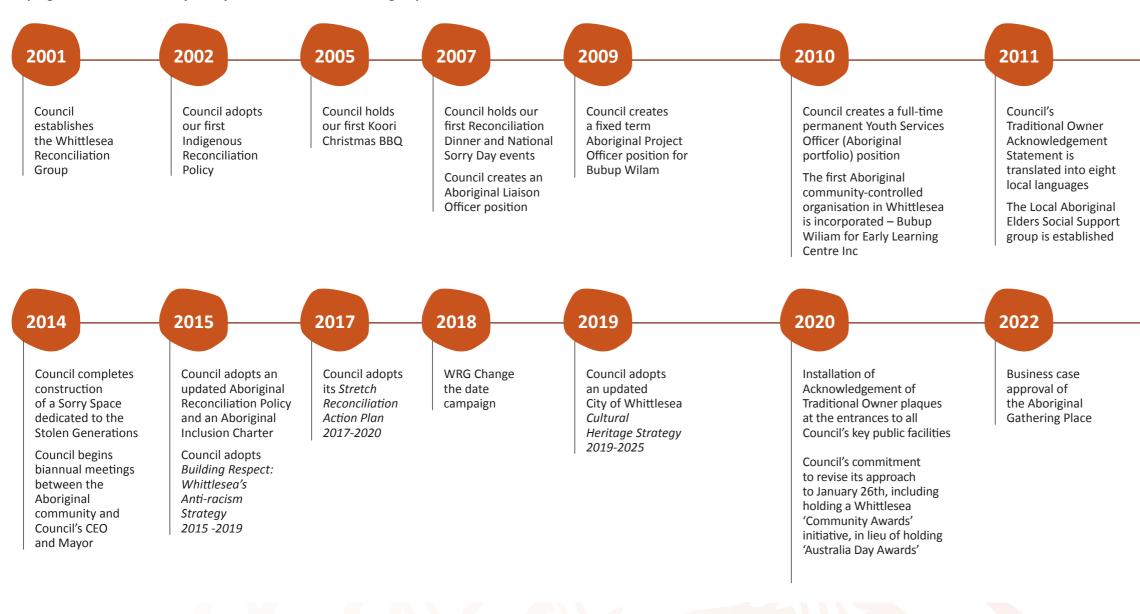

# **OUR RECONCILIATION JOURNEY**

Since 2001, the Whittlesea Reconciliation Group has inspired and supported Council in a range of initiatives to progress our reconciliation journey. These include the following steps:

#### 2012

The Bubup Wilam for Early Learning Centre is officially opened

Council adopts an Aboriginal Employment Pathways Strategy

Council adopts our first Reconciliation Action Plan

# 2013

Almost 150 senior Council staff attend cultural awareness training

## 2023

Consultation and drafting of the Aboriginal Action Plan

### 2024

Construction commenced of the Aboriginal Gathering Place

Implementation of the Aboriginal Action Plan

7